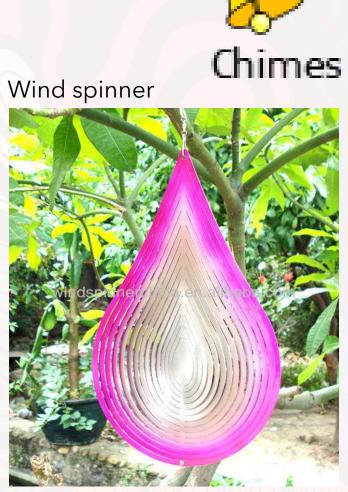

# H3 MINI GARDEN PROPOSAL

Brought to you by... Mikey Turner, Finn Humphrey & Summer Phoenix



Colour Ideas:

Red - Flower Pots Pink - Flowers Yellow - Sunflowers? Green - Plants Purple - chosen by Finn Orange - chosen by Finn

Colours pink red Green yellow purple orange

Group Discussion



# Bamboo





Summer and Finn's Idea







# Chimes



World - Weather - Rainbow



World - Water - Drop



### Plants

Mealtimes - Flavour - Nasty, Spicy, Sweet. With follow up questions Mikey told us that he wanted to plant one plant that is nasty, spicy and sweet. Maybe a spicy sweet pepper?











#### Seeds

**World - Flower - Seeds.** Mikey used his CCS book to say he would like to plant more seeds.





seeds



# Inspiration





BE LOCK DALE BE LOCK DALE BE LOCK DALE BE DE L



inspiration





### Where?

https://www.upcountrystorehous e.com/ https://britishgardencentres.co m/lewes-garden-centre/ https://www.goldcliffgardencent re.co.uk/ https://www.notcutts.co.uk/ where