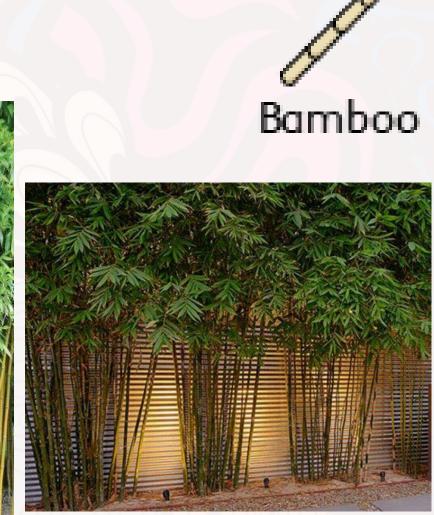

# H3 MINI GARDEN PROPOSAL

Brought to you by... Mikey Turner, Finn Humphrey & Summer Phoenix



Colour Ideas:

Red - Flower Pots Pink - Flowers Yellow - Sunflowers? Green - Plants Purple - chosen by Finn Orange - chosen by Finn

Colours pink red Green yellow purple orange

Group Discussion



# Bamboo





Summer and Finn's Idea







# Chimes



World - Weather - Rainbow



World - Water - Drop



### Plants

Mealtimes - Flavour - Nasty, Spicy, Sweet. With follow up questions Mikey told us that he wanted to plant one plant that is nasty, spicy and sweet. Maybe a spicy sweet pepper?











#### Seeds

**World - Flower - Seeds.** Mikey used his CCS book to say he would like to plant more seeds.





seeds



# Inspiration





BE LOCK DALE BE LOCK DALE BE LOCK DALE BE DE L



inspiration





### Where?

https://www.upcountrystorehous e.com/ https://britishgardencentres.co m/lewes-garden-centre/ https://www.goldcliffgardencent re.co.uk/ https://www.notcutts.co.uk/ where