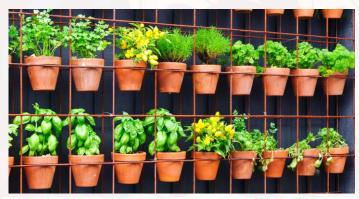

### Plants

Mealtimes - Flavour - Nasty, Spicy, Sweet. With follow up questions Mikey told us that he wanted to plant one plant that is nasty, spicy and sweet. Maybe a spicy sweet pepper?