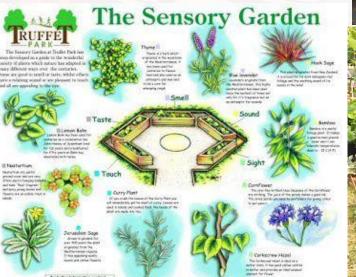

# Bamboo

Summer and Finn's Idea

# Chimes

World - Weather - Rainbow

World - Water - Drop

### Plants

Mealtimes - Flavour - Nasty, Spicy, Sweet. With follow up questions Mikey told us that he wanted to plant one plant that is nasty, spicy and sweet. Maybe a spicy sweet pepper?

#### Seeds

**World - Flower - Seeds.** Mikey used his CCS book to say he would like to plant more seeds.

seeds