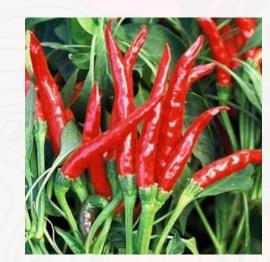

### Plants

Mealtimes - Flavour - Nasty, Spicy, Sweet. With follow up questions Mikey told us that he wanted to plant one plant that is nasty, spicy and sweet. Maybe a spicy sweet pepper?