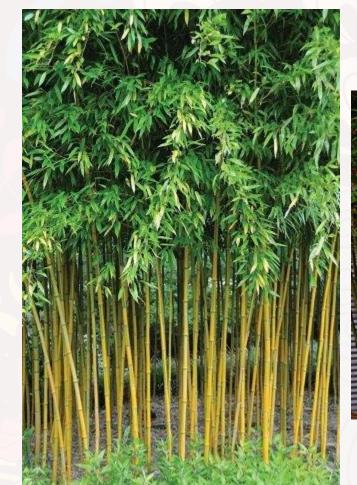

# H3 MINI GARDEN PROPOSAL

Brought to you by... Mikey Turner, Finn Humphrey & Summer Phoenix



Colour Ideas:

Red - Flower Pots Pink - Flowers Yellow - Sunflowers? Green - Plants Purple - chosen by Finn Orange - chosen by Finn

Colours pink red Green yellow purple orange

Group Discussion



# Bamboo





Summer and Finn's Idea







# Chimes



World - Weather - Rainbow



World - Water - Drop



### Plants

Mealtimes - Flavour - Nasty, Spicy, Sweet. With follow up questions Mikey told us that he wanted to plant one plant that is nasty, spicy and sweet. Maybe a spicy sweet pepper?











#### Seeds

**World - Flower - Seeds.** Mikey used his CCS book to say he would like to plant more seeds.





seeds



# Inspiration





BE LOCK DALE BE LOCK DALE BE LOCK DALE BE DE L



inspiration





### Where?

https://www.upcountrystorehous e.com/ https://britishgardencentres.co m/lewes-garden-centre/ https://www.goldcliffgardencent re.co.uk/ https://www.notcutts.co.uk/ where