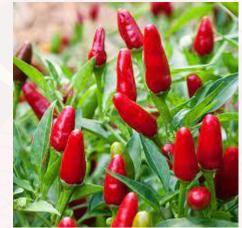

### Plants

Mealtimes - Flavour - Nasty, Spicy, Sweet. With follow up questions Mikey told us that he wanted to plant one plant that is nasty, spicy and sweet. Maybe a spicy sweet pepper?