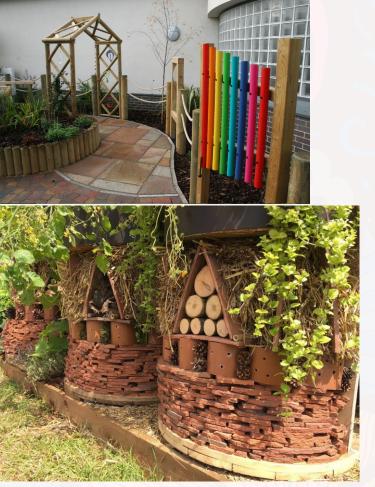

# Bamboo

Summer and Finn's Idea

# Chimes

World - Weather - Rainbow

World - Water - Drop

# Inspiration

BE LOCK DALE BE LOCK DALE BE LOCK DALE BE DE L

inspiration