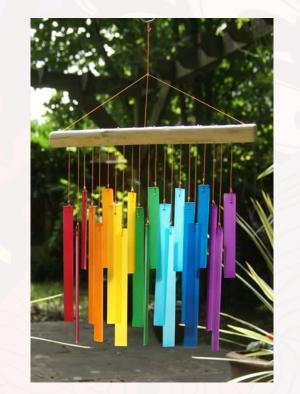

# H3 MINI GARDEN PROPOSAL

Brought to you by... Mikey Turner, Finn Humphrey & Summer Phoenix



Colour Ideas:

Red - Flower Pots Pink - Flowers Yellow - Sunflowers? Green - Plants Purple - chosen by Finn Orange - chosen by Finn

Colours pink red Green yellow purple orange

Group Discussion



# Bamboo





Summer and Finn's Idea







# Chimes



World - Weather - Rainbow



World - Water - Drop



### Plants

Mealtimes - Flavour - Nasty, Spicy, Sweet. With follow up questions Mikey told us that he wanted to plant one plant that is nasty, spicy and sweet. Maybe a spicy sweet pepper?











#### Seeds

**World - Flower - Seeds.** Mikey used his CCS book to say he would like to plant more seeds.





seeds



# Inspiration





BE LOCK DALE BE LOCK DALE BE LOCK DALE BE DE L



inspiration





### Where?

https://www.upcountrystorehous e.com/ https://britishgardencentres.co m/lewes-garden-centre/ https://www.goldcliffgardencent re.co.uk/ https://www.notcutts.co.uk/ where